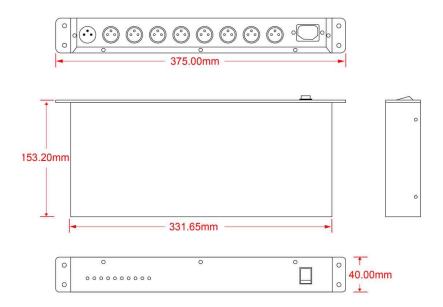

• The isolation voltage between input/output interface: > 1000V

• Cascade quantity: can cascade 16pcs signal amplifier mostly.

Net weight: 1.95kgGross weight: 2.5kg

• External dimension: L375\*W153\*H40mm

## III. External Dimension