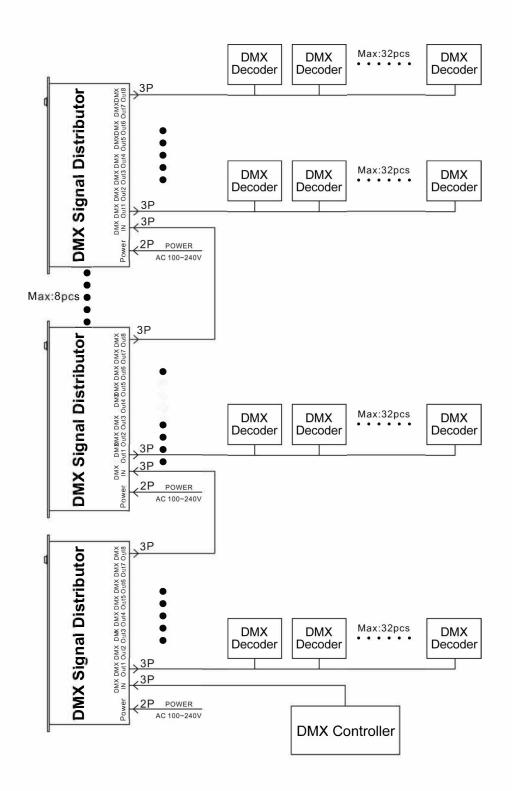

#### VII. Direction for Use

According to the panel of DMX amplifier, to connect input and output signal wires in order to ensure short circuit can not occur between wires, and then connect power to DMX amplifier, it goes hand in hand with DMX decoder, please refer to the following typical applications.

## VIII. Typical application