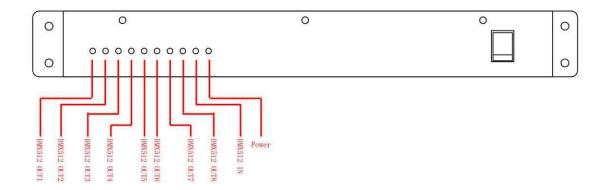

# IV. Interface Specification

 $\texttt{ } \texttt{ } \texttt{AC100} {\sim} \texttt{240V power interface}$ 

2DMX signal kalong input interface

3 DMX signal kalong output interface

## **DMX** kalong interface

Power interface: Access to AC100-240V

## V. Signal light specification

Power light: light is on - Power on; Light is off - power off

DMX512 IN light: light is on - DMX512 signal input normal; Light is off - DMX512 signal without input or unnormal

DMX512 OUT1 ~ DMX512 OUT4 light: light is on - DMX512 signal output normal; Light is off - DMX512 signal output failure