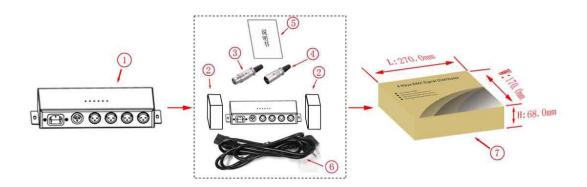

## VI. Product assembly structure and packing plan

Product and accessories description:

①DMX121 signal distributor 1PCS ② PE Foam 2PCS ③ XLR Male 9PCS

⑤ XLR Female 1PCS ⑤ Specification 1 PCS ⑥ AC power line 1 PCS ⑦ outer-package 1PCS

⑥ AC power line 1 PCS ⑦ outer-package 1PCS

⑥ AC power line 1 PCS ⑦ outer-package 1PCS

⑥ AC power line 1 PCS ⑦ outer-package 1PCS

⑥ AC power line 1 PCS ⑦ outer-package 1PCS

⑥ AC power line 1 PCS ⑦ outer-package 1PCS