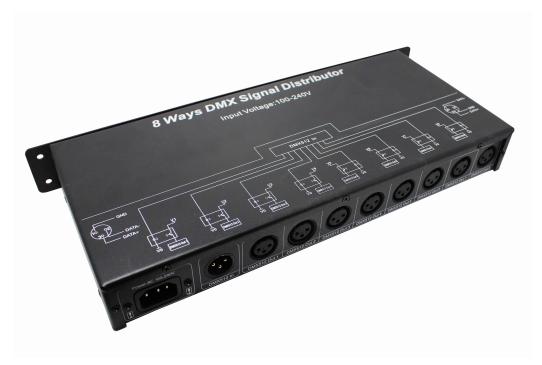

# **Product specification**

Name: DMX signal distributor

Model: DMX128

#### I. Summarization

DMX128 signal distributor is one series of DMX signal distributor, is specially used for amplifying DMX512 digital lighting control signal and 8 channels allocation output. The input/output interface adopts high voltage isolation technology, applied to amplify DMX512 signal transmission in the short distance, as well as the using occasion where output/input interfaces need to be complete electrical isolation. Due to the independent isolation between input/output interfaces, it can avoid burning precision digital light console by the problem of the controlling circuit, decoder, computer light, silicon box and so on, to ensure the safe operation of digital lighting control, and also ensure DMX signal can normal transfer to all kinds of lighting equipment, so as to improve reliability for the whole digital lighting control system.