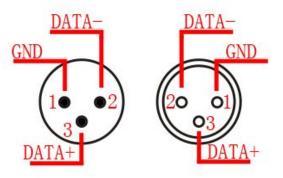

# IV. Interface Specification

 $\texttt{ } \texttt{ } \texttt{AC100} {\sim} \texttt{240V power interface}$ 

2DMX signal kalong input interface

3 DMX signal kalong output interface

## **DMX** kalong interface

Power interface: Access to AC100-240V