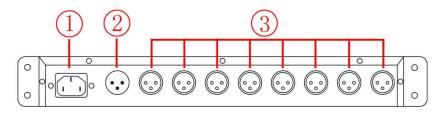

# IV. Interface Specification

 $\texttt{ } \texttt{ } \texttt{AC100} {\sim} \texttt{240V power interface}$ 

2DMX signal kalong input interface

3 DMX signal kalong output interface

## **DMX** kalong interface

Power interface: Access to AC100-240V